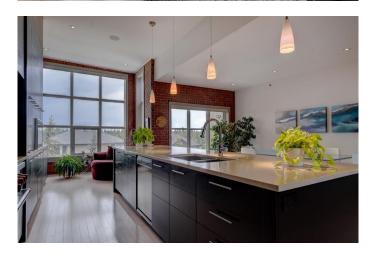

# \$880,000

2 Bedroom, 4.00 Bathroom, 3,049 sqft Residential on 0.04 Acres

Aspen Woods, Calgary, Alberta

Luxury townhome in Aspen Woods offering over 3600 sqft across 4 levels, private elevator for easy access to every floor! Double attached garage and 2 spacious bedrooms, each with its own Ensuite. This is one of the most coveted Floor-plans in the complex "The Manhattan― and it truly delivers that New York vibe! Experience Lofted ceilings, exposed brick feature walls and loads of natural light through floor-to-ceiling windows. Plus it backs onto a residential area, which means less noise when enjoying your outdoor spaces. The top floor serves as the main living space, where elegance meets charm in an elevated open concept layout. Here you'II find the gourmet kitchen, dining room, living room and balcony overlooking the beautiful courtyard all flowing seamlessly together. The top of the line kitchen features a massive Island, high end appliances (sub-zero, wolf, ASKO) abundance of custom cabinetry, including pantry cupboards and deep pot drawer, everything you would expect in a luxury home. On the second floor you'll find both bedrooms and convenient laundry room. The Primary is a true retreat! Spacious is an understatement here, spa like ensuite with separated shower/toilet combo, walk in closet and a private balcony! The main floor is tailored for entertaining featuring a stylish a wet bar, Island with additional seating and two beverage fridges, one equipped with ice, the other perfect for wine storage. 3rd balcony with BBQ gas line, living room with extended flex