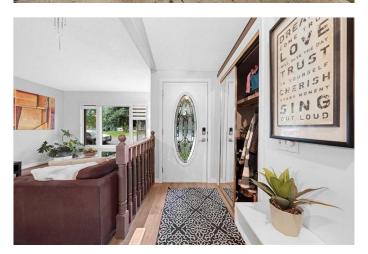

Upgrades & Features:

New windows, blinds, and flooring throughout

Central air conditioning for year-round comfort

Modern kitchen with upgraded countertops and stainless steel appliances

Renovated bathrooms for a fresh, contemporary feel

#### Interior

Interior Features No Smoking Home, Open Floorplan, Quartz Counters

Appliances Dishwasher, Dryer, Microwave Hood Fan, Refrigerator, Washer, Electric

Range

Heating Natural Gas, Standard

Cooling Central Air