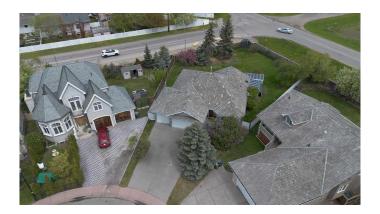

## \$750,000

4 Bedroom, 3.00 Bathroom, 1,754 sqft Residential on 0.28 Acres

Grande Pointe Estates, Strathmore, Alberta

Seller is ready to make a deal! Rare opportunity to own a custom bungalow on one of the largest lots in one of Strathmore's most sought-after neighborhoods. Nestled in a quiet cul-de-sac in Grande Point Estates, this home offers exceptional space, privacy, and timeless style in a community known for its upscale lamp posts, wide sidewalks, and estate-quality homes. Situated on an expansive 8,600+ sq ft lot, this fully developed walkout bungalow offers over 3,000 sq ft of total living spaceâ€"providing a serene backdrop and plenty of room for outdoor living, entertaining, or gardening. Mature trees, well-kept landscaping, underground sprinklers, and a large upper deck add to the home's outdoor appeal, while the oversized triple garage (with high ceilings, heated & A/C) makes it perfect for hobbyists, car enthusiasts, or those needing extra room for toys and tools. Inside, the open-concept main level is bright and welcoming, featuring vaulted ceilings, generous windows, and a practical layout ideal for both everyday living and entertaining. The spacious kitchen includes white appliances, including stand up freezer, a custom pantry, and a raised eating bar that flows seamlessly into the dining and living areas. A cozy gas fireplace creates a warm focal point in the living room, and garden doors lead to the covered upper deckâ€"perfect for morning coffee or evening BBQs. The main level also features a spacious front office that can also be a formal dining room or bedroom,