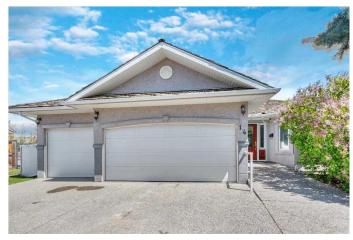

## \$750,000

4 Bedroom, 3.00 Bathroom, 1,754 sqft Residential on 0.28 Acres

Grande Pointe Estates, Strathmore, Alberta

Seller is ready to make a deal! Rare opportunity to own a custom bungalow on one of the largest lots in one of Strathmore's most sought-after neighborhoods. Nestled in a quiet cul-de-sac in Grande Point Estates, this home offers exceptional space, privacy, and timeless style in a community known for its upscale lamp posts, wide sidewalks, and estate-quality homes. Situated on an expansive 8,600+ sq ft lot, this fully developed walkout bungalow offers over 3,000 sq ft of total living spaceâ€"providing a serene backdrop and plenty of room for outdoor living, entertaining, or gardening. Mature trees, well-kept landscaping, underground sprinklers, and a large upper deck add to the home's outdoor appeal, while the oversized triple garage (with high ceilings, heated & A/C) makes it perfect for hobbyists, car enthusiasts, or those needing extra room for toys and tools. Inside, the open-concept main level is bright and welcoming, featuring vaulted ceilings, generous windows, and a practical layout ideal for both everyday living and entertaining. The spacious kitchen includes white appliances, including stand up freezer, a custom pantry, and a raised eating bar that flows seamlessly into the dining and living areas. A cozy gas fireplace creates a warm focal point in the living room, and garden doors lead to the covered upper deckâ€"perfect for morning coffee or evening BBQs. The main level also features a spacious front office that can also be a formal dining room or bedroom,

#### **Amenities**

Parking Spaces 6

Parking Concrete Driveway, Garage Door Opener, Garage Faces Front, Heated

Garage, Insulated, Off Street, Oversized, Triple Garage Attached