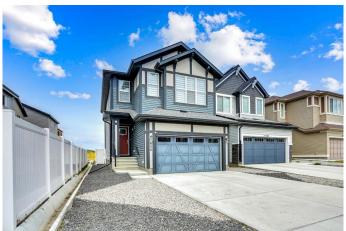

## \$715,000

4 Bedroom, 4.00 Bathroom, 1,657 sqft Residential on 0.08 Acres

Walden, Calgary, Alberta

This beautiful house is located in Walden, a highly sought after neighbourhood in southeast Calgary. The house features a well-lit and spacious kitchen, an open concept living area and a functional dining room. The house has a completed deck, a fully landscaped and fenced yard, and a double-car attached garage. On the upper floor, there is a master bedroom with an ensuite, 2 other spacious rooms, another bathroom and the laundry room. The basement is finished and provides additional living space. There is a bedroom with a full bath in the basement, and open recreational room. This property is a must-see!

## **Amenities**

Parking Spaces 4

Parking Double Garage Attached

# of Garages 2

#### **Exterior**

Exterior Features Private Yard

Lot Description Landscaped, Paved, Rectangular Lot

Roof Asphalt Shingle

Construction Wood Siding

Foundation Poured Concrete