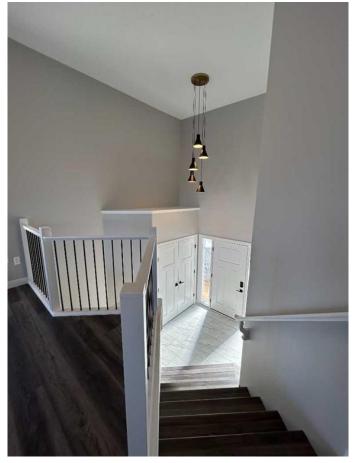

# \$549,900

3 Bedroom, 2.00 Bathroom, 1,381 sqft Residential on 0.16 Acres

Westgate., Grande Prairie, Alberta

Clover Construction Job #143. 'Sumac' modified bilevel plan. Open plan. 3 bedrooms. 2 full bathrooms. Ensuite with double sinks and freestanding tub. Island kitchen. Walk in pantry. Stainless steel kitchen appliances. Quartz coutertops throughout. Vinyl tile and plank floors. Black and brass fixtures. High ceilings in main and basement areas. Triple garage with basement entry. Large pie shaped lot backing onto park.

#### Interior

Interior Features Double Vanity, High Ceilings, Kitchen Island, Open Floorplan, Pantry,

Quartz Counters, Soaking Tub, Vinyl Windows, Walk-In Closet(s)

Appliances Dishwasher, Dryer, Electric Stove, Garage Control(s), Microwave Hood