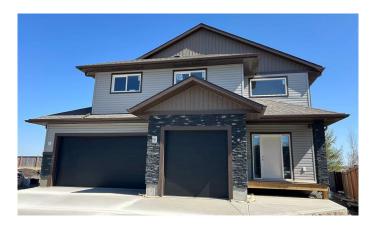

# \$549,900 - 10625 113 Street, Grande Prairie

MLS® #A2218123

# \$549,900

3 Bedroom, 2.00 Bathroom, 1,381 sqft Residential on 0.16 Acres

Westgate., Grande Prairie, Alberta

Clover Construction Job #143. 'Sumac' modified bilevel plan. Open plan. 3 bedrooms. 2 full bathrooms. Ensuite with double sinks and freestanding tub. Island kitchen. Walk in pantry. Stainless steel kitchen appliances. Quartz coutertops throughout. Vinyl tile and plank floors. Black and brass fixtures. High ceilings in main and basement areas. Triple garage with basement entry. Large pie shaped lot backing onto park.

Style Modified Bi-Level

Status Active

#### **Amenities**

Parking Spaces 6

Parking Triple Garage Attached

# of Garages 3

#### **Exterior**

Exterior Features Private Entrance, Private Yard

Lot Description Back Yard, Backs on to Park/Green Space, City Lot, Front Yard, Street

Lighting, Interior Lot, Pie Shaped Lot

Roof Asphalt Shingle

Construction Concrete, Vinyl Siding, Wood Frame

Foundation Poured Concrete