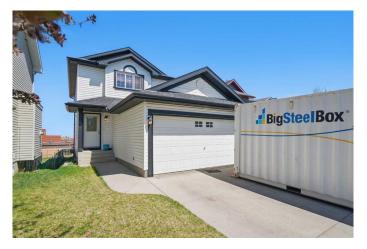

#### \$615,000

3 Bedroom, 3.00 Bathroom, 1,386 sqft Residential on 0.08 Acres

Bridlewood, Calgary, Alberta

Pride of ownership shines through in this beautifully maintained 2-storey home, offered by only its second owner. Nestled in a prime location backing onto a school, this property offers the rare combination of quiet privacy, stunning city views, and unbeatable convenience.

# Amenities

| Parking Spaces | 4                      |
|----------------|------------------------|
| Parking        | Double Garage Attached |
| # of Garages   | 2                      |

## Exterior

| Exterior Features | Balcony, Private Yard                                       |
|-------------------|-------------------------------------------------------------|
| Lot Description   | Backs on to Park/Green Space, Low Maintenance Landscape, No |