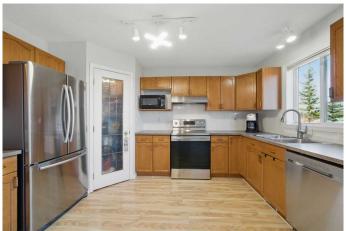

## Interior

| Interior Features<br>Appliances | Closet Organizers, Laminate Counters, Vinyl Windows<br>Dishwasher, Dryer, Electric Stove, Garage Control(s), Range Hood,<br>Refrigerator, Washer, Window Coverings |
|---------------------------------|--------------------------------------------------------------------------------------------------------------------------------------------------------------------|
| Heating                         | Forced Air, Natural Gas                                                                                                                                            |
| Cooling                         | None                                                                                                                                                               |
| Fireplace                       | Yes                                                                                                                                                                |
| # of Fireplaces                 | 1                                                                                                                                                                  |
| Fireplaces                      | Gas, Living Room                                                                                                                                                   |
| Has Basement                    | Yes                                                                                                                                                                |
| Basement                        | Finished, Full                                                                                                                                                     |