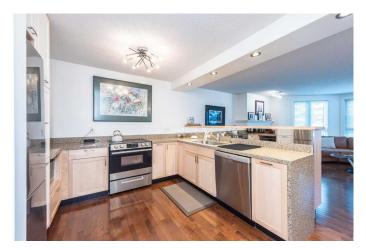

# \$595,000

2 Bedroom, 2.00 Bathroom, 1,013 sqft Residential on 0.00 Acres

Eau Claire, Calgary, Alberta

Welcome to exclusive Prince's Island Estates in the heart of Eau Claire â€" this renovated, executive suite offering 2 bedrooms, each with an ensuite bath! Uniquely situated in the building, this suite offers a wide floor plan for an open sense of space. Updated with hardwood floors, gorgeous kitchen overlooking the main living area, featuring quartz waterfall counter tops, stainless steel appliances, and a wall of pantry cabinets for amazing kitchen storage. The main living area is open & spacious and offers a cozy gas fireplace with mantle in the living room and wonderful bay windows, French door to the east facing balcony and gracious dining area. The primary bedroom offers a walk in closet and 3 piece ensuite bath. Second bedroom easily doubles as a home office or guest suite and features a walk through closet and 4 piece ensuite bath. In-suite laundry and 1 titled parking stall in the heated underground parkade is so convenient! Quality is abundant in this concrete building with onsite property manager, car wash bay, 27 indoor visitor parking stalls, gas BBQ line to your patio & gated courtyard, unit electricity included in your condo fee. The location has everything you need â€" walkable to all that downtown has to offer - Peace Bridge, Prince's Island Park, restaurants & coffee shops - and the wonderful & exciting redevelopment of the Bow River Pathway and the SOON to be completed Eau Claire Plaza Re-developement (slated for completion in June 2025) â€" your

#### Interior

Interior Features Soaking Tub

Appliances Dishwasher, Dryer, Electric Stove, Refrigerator, Washer, Window

Coverings

Heating Baseboard Cooling Wall Unit(s)

Fireplace Yes