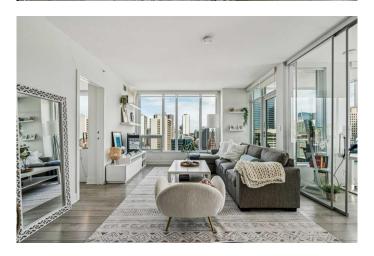

# \$525,000

2 Bedroom, 2.00 Bathroom, 912 sqft Residential on 0.00 Acres

Beltline, Calgary, Alberta

Do you want to be in the heart of all the action of downtown Calgary? This 16TH FLOOR CORNER UNIT in Mark on 10th offers luxurious inner city living with amenities that rival any high rise in the city. Located in a solid concrete building in the heart of the Beltline, this NE facing condo features floor to ceiling windows - offering incredible views of our gorgeous city (breathtaking at night!) The 911 SQUARE FOOT 2 BEDROOM PLUS DEN floor plan is the best in the building. Offering tremendous value at \$525,000 - this modern and sleek condo is the perfect downtown pad stop dreaming and start living the lifestyle you've always wanted while watching your investment continue to rise. Inside this super sleek unit, you'II be blown away with the amount of natural light. Everything you'd expect and more out of modern high rise living - wall to wall glass and views for days. The white glossy kitchen has quartz countertops and comes complete with an island that can seat 4. This floor plan features a den with a huge window and glass door - incredibly light filled for those long work from home days. The primary retreat features a large walk-in closet and modern bathroom with a glass enclosed shower. The second bedroom is perfect for guests, a roommate, or a yoga space - use your imagination! Completing this unit is a laundry pair and another full bathroom with a tub. Featuring endless high-end amenities, excellent management, 24/7 concierge and security, this condo offers affordable fees of