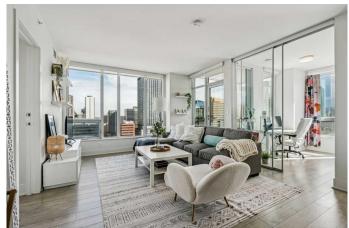

# \$525,000

2 Bedroom, 2.00 Bathroom, 912 sqft Residential on 0.00 Acres

Beltline, Calgary, Alberta

Do you want to be in the heart of all the action of downtown Calgary? This 16TH FLOOR CORNER UNIT in Mark on 10th offers luxurious inner city living with amenities that rival any high rise in the city. Located in a solid concrete building in the heart of the Beltline, this NE facing condo features floor to ceiling windows - offering incredible views of our gorgeous city (breathtaking at night!) The 911 SQUARE FOOT 2 BEDROOM PLUS DEN floor plan is the best in the building. Offering tremendous value at \$525,000 - this modern and sleek condo is the perfect downtown pad stop dreaming and start living the lifestyle you've always wanted while watching your investment continue to rise. Inside this super sleek unit, you'II be blown away with the amount of natural light. Everything you'd expect and more out of modern high rise living - wall to wall glass and views for days. The white glossy kitchen has quartz countertops and comes complete with an island that can seat 4. This floor plan features a den with a huge window and glass door - incredibly light filled for those long work from home days. The primary retreat features a large walk-in closet and modern bathroom with a glass enclosed shower. The second bedroom is perfect for guests, a roommate, or a yoga space - use your imagination! Completing this unit is a laundry pair and another full bathroom with a tub. Featuring endless high-end amenities, excellent management, 24/7 concierge and security, this condo offers affordable fees of