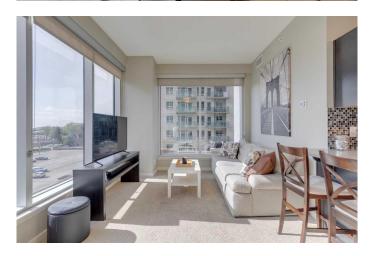

Upon entering, you're greeted with a welcoming, spacious entrance and ample storage for shoes and coats. The main living area features impressive southwest-facing floor-to-ceiling windows that fill the space with natural light and offer stunning sunset views, amazing for entertaining guests. The open concept layout connects the living space to the modern kitchen, featuring beautiful cabinets, quartz countertops, and stainless steel appliances. Two spacious bedrooms, with the primary bedroom having a large walk-in closet and 4 piece ensuite.

Enjoy the convenience of in-suite laundry and step out onto your private balcony to soak in the sights and sounds of downtown Calgary. Keep cool during the hot summer with central air conditioning. The condo includes a secured titled underground parking stall and an assigned storage locker in a secured room, providing ample storage space.