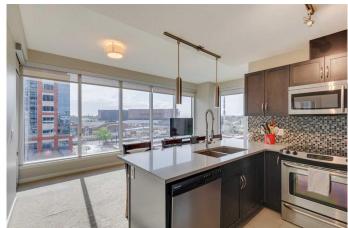

Upon entering, you're greeted with a welcoming, spacious entrance and ample storage for shoes and coats. The main living area features impressive southwest-facing floor-to-ceiling windows that fill the space with natural light and offer stunning sunset views, amazing for entertaining guests. The open concept layout connects the living space to the modern kitchen, featuring beautiful cabinets, quartz countertops, and stainless steel appliances. Two spacious bedrooms, with the primary bedroom having a large walk-in closet and 4 piece ensuite.

#### Interior

Interior Features Stone Counters

Appliances Dishwasher, Electric Stove, Microwave Hood Fan, Refrigerator,

Washer/Dryer Stacked, Window Coverings

Heating Baseboard, Forced Air, Natural Gas, Hot Water