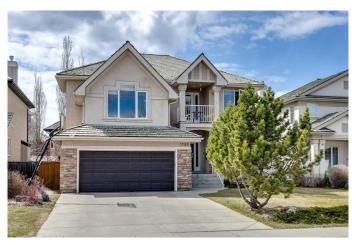

# \$999,000 - 1758 Evergreen Drive Sw, Calgary

MLS® #A2214566

## \$999,000

4 Bedroom, 4.00 Bathroom, 2,742 sqft Residential on 0.13 Acres

Evergreen, Calgary, Alberta

Located in the family friendly Evergreen Estates, this superb home offers over 3,900 sq. ft of developed living space with an abundance of natural sunlight flowing throughout and is within easy walking distance to schools, parks, and steps to Fish Creek Park. The exceptional layout and design of this home is evident when you first enter the grand foyer showcasing maple hardwood floors, and an open floor plan. A sizeable private front office with French doors separates the office from the rest of the home for the utmost privacy. Soft angles and a curved archway lead to a formal dining room that can handle special occasions or intimate dinners. There's plenty of room for more than one cook in this magnificent kitchen boasting granite counters, a plethora of maple cabinetry, corner pantry, and centre island with raised breakfast bar that overlooks a charming breakfast nook for everyday meals. Adorned in natural light is the main floor living room is anchored by a cozy gas fireplace and is an ideal spot to unwind with a good book. The main floor laundry room is located off the attached double car garage, and a discreet powder room completes the main floor. As you ascend to the second level, you'll find an expansive bonus room for additional family entertainment, charming balcony that overlooks the front street, and a loft that can ideally function as yoga/meditation space or secondary home office. The serene primary offers vaulted ceilings and leads to a 4pc ensuite with soaker tub, separate shower and