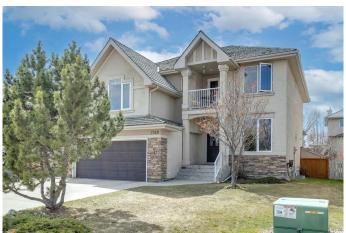

# \$999,000 - 1758 Evergreen Drive Sw, Calgary

MLS® #A2214566

## \$999,000

4 Bedroom, 4.00 Bathroom, 2,742 sqft Residential on 0.13 Acres

Evergreen, Calgary, Alberta

Located in the family friendly Evergreen Estates, this superb home offers over 3,900 sq. ft of developed living space with an abundance of natural sunlight flowing throughout and is within easy walking distance to schools, parks, and steps to Fish Creek Park. The exceptional layout and design of this home is evident when you first enter the grand foyer showcasing maple hardwood floors, and an open floor plan. A sizeable private front office with French doors separates the office from the rest of the home for the utmost privacy. Soft angles and a curved archway lead to a formal dining room that can handle special occasions or intimate dinners. There's plenty of room for more than one cook in this magnificent kitchen boasting granite counters, a plethora of maple cabinetry, corner pantry, and centre island with raised breakfast bar that overlooks a charming breakfast nook for everyday meals. Adorned in natural light is the main floor living room is anchored by a cozy gas fireplace and is an ideal spot to unwind with a good book. The main floor laundry room is located off the attached double car garage, and a discreet powder room completes the main floor. As you ascend to the second level, you'll find an expansive bonus room for additional family entertainment, charming balcony that overlooks the front street, and a loft that can ideally function as yoga/meditation space or secondary home office. The serene primary offers vaulted ceilings and leads to a 4pc ensuite with soaker tub, separate shower and