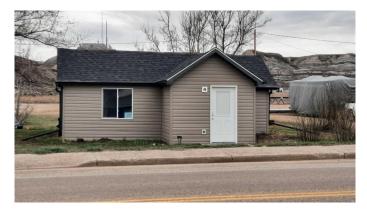

#### \$139,900

1 Bedroom, 1.00 Bathroom, 708 sqft Residential on 0.14 Acres

Rosedale, Drumheller, Alberta

Welcome to Rosedale ! This one bedroom cottage style bungalow makes the perfect home, whether you are downsizing, first time home buying, relocating or looking to expand your real estate portfolio. Would make a good short term rental or 2nd home. Or Home occupation with good exposure right on Main Road. Upgrades include windows, siding, roof, mechanics and duct work, plumbing, and electrical, flooring and paint. Plenty of parking and quick possession available.

With NCD Zoning To provide opportunities for focused community activity that functions as the social and economic heart of a neighbourhood. Development supports a high-quality pedestrian experience and thriving small business environment. Buildings should be oriented towards the street, with the possibility to have residential uses located on upper floors and commercial uses at grade.