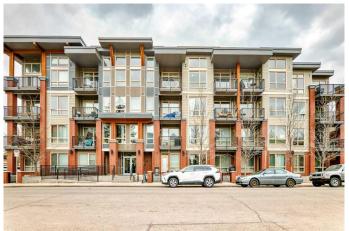

# \$359,000 - 430, 305 18 Avenue Sw, Calgary

MLS® #A2212824

## \$359,000

1 Bedroom, 1.00 Bathroom, 567 sqft Residential on 0.00 Acres

Mission, Calgary, Alberta

Top-floor penthouse in the heart of Mission with stunning downtown views! Just one block from 17th Ave and steps to restaurants, cafés, and the Elbow River pathways, this bright and spacious unit features soaring 14-ft ceilings, hardwood floors, and a gourmet kitchen with gas range and built-in oven. The large bathroom offers a soaker tub and separate shower, and the bedroom includes a walk-through closet.