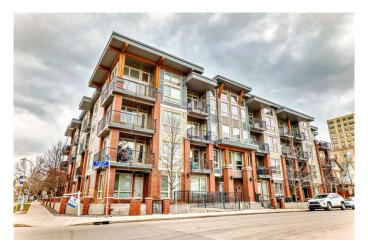

# \$359,000 - 430, 305 18 Avenue Sw, Calgary

MLS® #A2212824

## \$359,000

1 Bedroom, 1.00 Bathroom, 567 sqft Residential on 0.00 Acres

Mission, Calgary, Alberta

Top-floor penthouse in the heart of Mission with stunning downtown views! Just one block from 17th Ave and steps to restaurants, cafés, and the Elbow River pathways, this bright and spacious unit features soaring 14-ft ceilings, hardwood floors, and a gourmet kitchen with gas range and built-in oven. The large bathroom offers a soaker tub and separate shower, and the bedroom includes a walk-through closet.