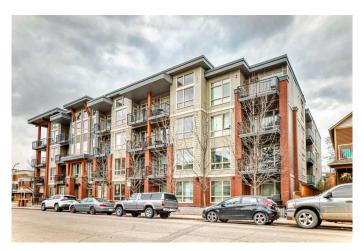

# \$359,000 - 430, 305 18 Avenue Sw, Calgary

MLS® #A2212824

## \$359,000

1 Bedroom, 1.00 Bathroom, 567 sqft Residential on 0.00 Acres

Mission, Calgary, Alberta

Top-floor penthouse in the heart of Mission with stunning downtown views! Just one block from 17th Ave and steps to restaurants, cafés, and the Elbow River pathways, this bright and spacious unit features soaring 14-ft ceilings, hardwood floors, and a gourmet kitchen with gas range and built-in oven. The large bathroom offers a soaker tub and separate shower, and the bedroom includes a walk-through closet.