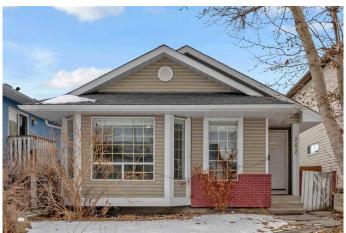

### \$589,990

5 Bedroom, 3.00 Bathroom, 1,077 sqft Residential on 0.08 Acres

Martindale, Calgary, Alberta

Situated on a serene cul-de-sac at 262
Martinwood Place NE, this fully renovated bungalow is a prime opportunity for investors seeking steady, long-term returns or buyers in search of a move-in-ready home. This property has undergone meticulous upgrades in recent years, including a NEW roof, a custom-designed kitchen with quartz countertops, and contemporary finishes throughout. The open-concept layout is designed for seamless flow, featuring a bright, spacious living area that transitions effortlessly into the kitchen and family room. High ceilings amplify

the sense of space, while the modern kitchen offers both style and functionality, making it perfect for entertaining or everyday use. The main floor also includes three well-sized bedrooms and two full bathrooms, offering ample space for family or guests. Adding to its appeal, the property includes an illegal basement suite with a private entrance. This illegal suite is equipped with two oversized bedrooms, a full bathroom, and a roomy layout. The dining room's side entrance opens to a secluded patio area, ideal for outdoor dining or relaxation. The home also features a newer oversized double detached garage, ensuring convenience and protection from Calgary's winter weather. Its location is unmatched in terms of amenities, with schools, parks, and recreational facilities like the YMCA within walking distance. Additionally, public transit is easily accessible, with an LRT station

#### **Exterior**

Exterior Features Private Yard

Lot Description Back Lane, Back Yard, Front Yard, Lawn, Cul-De-Sac

Roof Asphalt Shingle

Construction Stone, Vinyl Siding, Concrete, Mixed, Other

Foundation Poured Concrete