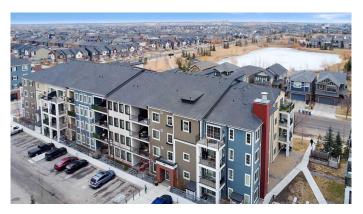

## \$329,777

2 Bedroom, 1.00 Bathroom, 595 sqft Residential on 0.00 Acres

Legacy, Calgary, Alberta

This bright and spacious top-floor unit offers 2 bedrooms, and title underground parking. Designed for both style and comfort, this condo features quartz countertops, black appliances new paint, new vinyl plank flooring and sparkling clean. Eating bar, spacious living room, insuite laundry and storage. Best of all it is top floor with a view. There is an elevator, heated underground titled parking and an assigned storage area as well.

Located in the sought-after community of Legacy, you'II be just steps from parks, schools, playgrounds, shopping, transit and quick access roads. Don't miss your chance to own this exceptional condoâ€"schedule your viewing today!