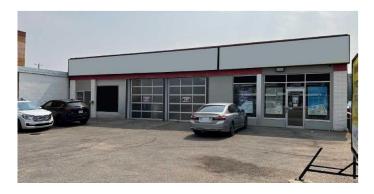

#### \$26

0 Bedroom, 0.00 Bathroom, Commercial on 0.00 Acres

Bonnie Doon, Edmonton, Alberta

Exciting opportunity to lease a fully built-out office/retail space, ideal for financial services, childcare or similar businesses located next to Mcdonalds. This space features a mostly open floor plan. Enjoy central air conditioning, ample on-site parking, and abundant natural light, creating a bright and inviting work environment.