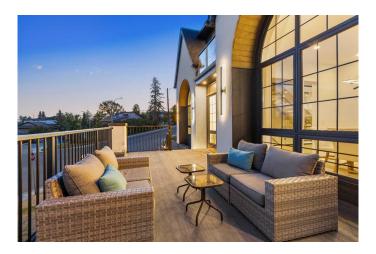

## \$2,090,000

4 Bedroom, 5.00 Bathroom, 3,120 sqft Residential on 0.12 Acres

Montgomery, Calgary, Alberta

Welcome to this magnificent one-of-a-kind new build by NX Homes, perched atop a hill in Upper Montgomery. This exceptional home offers breathtaking valley views from the main floor and mountain views mixed with soaring west sky views from the primary bedroom and upper floor. As you enter, you are greeted by an open-concept design and an abundance of huge windows that flood the main floor with natural light. The custom-built arch windows frame the spectacular views. The main floor features high-end finishes like solid block white oak interior staircases and includes a large front corner office, a well-lit dining area and a gas fireplace with west views in the spacious living room. The chef's dream kitchen boasts beautiful stone countertops, stainless steel appliances, a spacious butler pantry, and a massive island that opens to the great room and provides access to the outdoor deck. A powder room and storage closet area complete this level. The upper floor features three generously sized bedrooms, each with their own in-floor heated full ensuite. The primary bedroom boasts west mountain and valley views, a huge walk-in closet with built-in storage, and a dream ensuite with an oversized shower and separate soaking tub. A large front facing bonus room and a separate laundry room with laundry sink round out this lovely level. The finished basement features a perfect-sized mudroom with built-in storage and a seating bench off the triple front attached garage, a wet bar with movie room,

#### **Exterior**

Exterior Features Balcony

Lot Description Back Lane, Back Yard, Corner Lot, Few Trees, Front Yard, Gentle

Sloping, Irregular Lot, Lawn, Low Maintenance Landscape, Landscaped,

Private, Rectangular Lot, Sloped Up, Street Lighting, Views