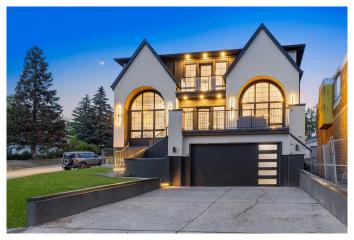

# \$2,090,000 - 4840 22 Avenue Nw, Calgary

MLS® #A2188752

## \$2,090,000

4 Bedroom, 5.00 Bathroom, 3,120 sqft Residential on 0.12 Acres

Montgomery, Calgary, Alberta

Welcome to this magnificent one-of-a-kind new build by NX Homes, perched atop a hill in Upper Montgomery. This exceptional home offers breathtaking valley views from the main floor and mountain views mixed with soaring west sky views from the primary bedroom and upper floor. As you enter, you are greeted by an open-concept design and an abundance of huge windows that flood the main floor with natural light. The custom-built arch windows frame the spectacular views. The main floor features high-end finishes like solid block white oak interior staircases and includes a large front corner office, a well-lit dining area and a gas fireplace with west views in the spacious living room. The chef's dream kitchen boasts beautiful stone countertops, stainless steel appliances, a spacious butler pantry, and a massive island that opens to the great room and provides access to the outdoor deck. A powder room and storage closet area complete this level. The upper floor features three generously sized bedrooms, each with their own in-floor heated full ensuite. The primary bedroom boasts west mountain and valley views, a huge walk-in closet with built-in storage, and a dream ensuite with an oversized shower and separate soaking tub. A large front facing bonus room and a separate laundry room with laundry sink round out this lovely level. The finished basement features a perfect-sized mudroom with built-in storage and a seating bench off the triple front attached garage, a wet bar with movie room,