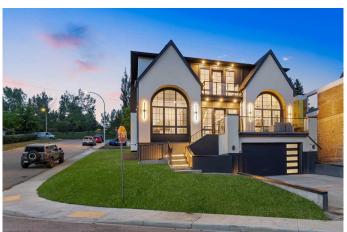

## \$2,090,000

4 Bedroom, 5.00 Bathroom, 3,120 sqft Residential on 0.12 Acres

Montgomery, Calgary, Alberta

Welcome to this magnificent one-of-a-kind new build by NX Homes, perched atop a hill in Upper Montgomery. This exceptional home offers breathtaking valley views from the main floor and mountain views mixed with soaring west sky views from the primary bedroom and upper floor. As you enter, you are greeted by an open-concept design and an abundance of huge windows that flood the main floor with natural light. The custom-built arch windows frame the spectacular views. The main floor features high-end finishes like solid block white oak interior staircases and includes a large front corner office, a well-lit dining area and a gas fireplace with west views in the spacious living room. The chef's dream kitchen boasts beautiful stone countertops, stainless steel appliances, a spacious butler pantry, and a massive island that opens to the great room and provides access to the outdoor deck. A powder room and storage closet area complete this level. The upper floor features three generously sized bedrooms, each with their own in-floor heated full ensuite. The primary bedroom boasts west mountain and valley views, a huge walk-in closet with built-in storage, and a dream ensuite with an oversized shower and separate soaking tub. A large front facing bonus room and a separate laundry room with laundry sink round out this lovely level. The finished basement features a perfect-sized mudroom with built-in storage and a seating bench off the triple front attached garage, a wet bar with movie room,

#### **Exterior**

Exterior Features Balcony

Lot Description Back Lane, Back Yard, Corner Lot, Few Trees, Front Yard, Gentle

Sloping, Irregular Lot, Lawn, Low Maintenance Landscape, Landscaped,

Private, Rectangular Lot, Sloped Up, Street Lighting, Views