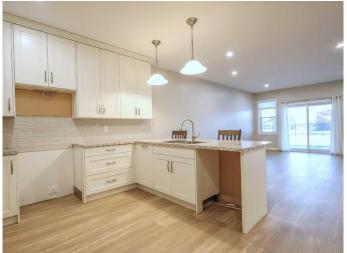

# \$395,000

2 Bedroom, 2.00 Bathroom, 1,161 sqft Residential on 0.09 Acres

Parkdale, Stettler, Alberta

This one-third triplex home with ground level access has just become available in Stettler. Properties like this with no stairs are hard to find making it ideal for anyone using a wheelchair or walker. This home is a fantastic option for people wanting to down size, move off the farm, or just enjoy the luxury of a brand-new home. This home has all the features: upgraded board and batten vinyl siding; triple pane windows; fibreglass wood grain front door; luxury vinyl plank flooring; under floor as well as forced air heat; and so much more. The kitchen is amazing with upgraded, custom, shaker-style kitchen cabinets that reach to the ceiling, an island which allows for extra seating, and a tiled backsplash. The dining area flows into the living room which has big windows and a patio door facing the back yard. This home has a huge primary bedroom with a walk-in closet and a sleek ensuite with a walk-in shower. There is a second bedroom, a main bathroom with a tub and shower, a spacious laundry room, and hall closets for storage. There is an oversized, single car garage with access to the mechanical room. The yard has been landscaped with sod, ready for you to enjoy in this spring. There is a concrete front verandah, sidewalk, driveway, and rear patio. This home is situated in a newly developed neighbourhood in a quiet part of town. The ag grounds are directly behind you, so there are no residential neighbours facing your backyard. This location is great as it is a short