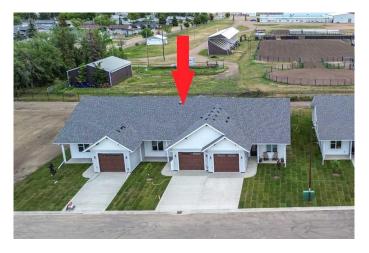

# \$395,000 - 4509 B 56a Street Close, Stettler

MLS® #A2182963

# \$395,000

2 Bedroom, 2.00 Bathroom, 1,161 sqft Residential on 0.09 Acres

Parkdale, Stettler, Alberta

This one-third triplex home with ground level access has just become available in Stettler. Properties like this with no stairs are hard to find making it ideal for anyone using a wheelchair or walker. This home is a fantastic option for people wanting to down size, move off the farm, or just enjoy the luxury of a brand-new home. This home has all the features: upgraded board and batten vinyl siding; triple pane windows; fibreglass wood grain front door; luxury vinyl plank flooring; under floor as well as forced air heat; and so much more. The kitchen is amazing with upgraded, custom, shaker-style kitchen cabinets that reach to the ceiling, an island which allows for extra seating, and a tiled backsplash. The dining area flows into the living room which has big windows and a patio door facing the back yard. This home has a huge primary bedroom with a walk-in closet and a sleek ensuite with a walk-in shower. There is a second bedroom, a main bathroom with a tub and shower, a spacious laundry room, and hall closets for storage. There is an oversized, single car garage with access to the mechanical room. The yard has been landscaped with sod, ready for you to enjoy in this spring. There is a concrete front verandah, sidewalk, driveway, and rear patio. This home is situated in a newly developed neighbourhood in a quiet part of town. The ag grounds are directly behind you, so there are no residential neighbours facing your backyard. This location is great as it is a short