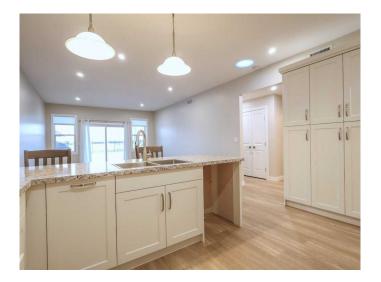

# \$395,000

2 Bedroom, 2.00 Bathroom, 1,161 sqft Residential on 0.09 Acres

Parkdale, Stettler, Alberta

This one-third triplex home with ground level access has just become available in Stettler. Properties like this with no stairs are hard to find making it ideal for anyone using a wheelchair or walker. This home is a fantastic option for people wanting to down size, move off the farm, or just enjoy the luxury of a brand-new home. This home has all the features: upgraded board and batten vinyl siding; triple pane windows; fibreglass wood grain front door; luxury vinyl plank flooring; under floor as well as forced air heat; and so much more. The kitchen is amazing with upgraded, custom, shaker-style kitchen cabinets that reach to the ceiling, an island which allows for extra seating, and a tiled backsplash. The dining area flows into the living room which has big windows and a patio door facing the back yard. This home has a huge primary bedroom with a walk-in closet and a sleek ensuite with a walk-in shower. There is a second bedroom, a main bathroom with a tub and shower, a spacious laundry room, and hall closets for storage. There is an oversized, single car garage with access to the mechanical room. The yard has been landscaped with sod, ready for you to enjoy in this spring. There is a concrete front verandah, sidewalk, driveway, and rear patio. This home is situated in a newly developed neighbourhood in a quiet part of town. The ag grounds are directly behind you, so there are no residential neighbours facing your backyard. This location is great as it is a short