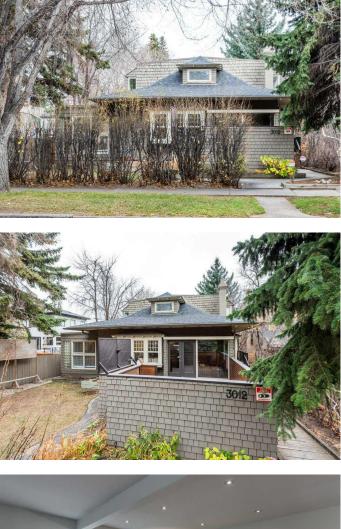

# \$1,650,000 - 3012 7 Street Sw, Calgary

MLS® #A2176648

#### \$1,650,000

4 Bedroom, 4.00 Bathroom, 2,662 sqft Residential on 0.14 Acres

Elbow Park, Calgary, Alberta

Nestled on a picturesque tree-lined street just steps from the Glencoe Club, this charming 2-storey home offers 2,661 sq ft of spacious living. Featuring 3+1 bedrooms and 3.5 bathrooms, the open-concept main floor welcomes you with a wall of windows leading to a west-facing patio perfect for entertaining. The main level includes a generous living and dining area, a cozy family room, and an open kitchen with a center island. The master suite features a sitting area large walk in closet and a 5-piece ensuite with dual sinks. The fully finished basement includes a triple-safe waterproofing system for added peace of mind. Outside, enjoy a double detached garage and easy access to a paved lane. Located just half a block from scenic river pathways, parks, and minutes from downtown, this home is close to top schools like Western Canada, William Reid, and Earl Grey.

# **Community Information**

| Address     | 3012 7 Street Sw |
|-------------|------------------|
| Subdivision | Elbow Park       |
| City        | Calgary          |
| County      | Calgary          |
| Province    | Alberta          |
| Postal Code | T2T 2X5          |

#### Exterior

| Exterior Features | Private Yard                                         |
|-------------------|------------------------------------------------------|
| Lot Description   | Landscaped, Level, Rectangular Lot, Back Lane, Treed |
| Roof              | Asphalt Shingle                                      |
| Construction      | Wood Frame, Wood Siding                              |
| Foundation        | Poured Concrete                                      |