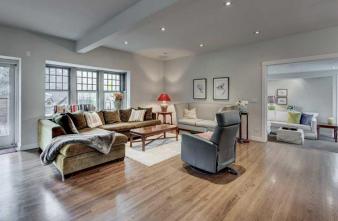

#### \$1,650,000

4 Bedroom, 4.00 Bathroom, 2,662 sqft Residential on 0.14 Acres

Elbow Park, Calgary, Alberta

Nestled on a picturesque tree-lined street just steps from the Glencoe Club, this charming 2-storey home offers 2,661 sq ft of spacious living. Featuring 3+1 bedrooms and 3.5 bathrooms, the open-concept main floor welcomes you with a wall of windows leading to a west-facing patio perfect for entertaining. The main level includes a generous living and dining area, a cozy family room, and an open kitchen with a center island. The master suite features a sitting area large walk in closet and a 5-piece ensuite with dual sinks. The fully finished basement includes a triple-safe waterproofing system for added peace of mind. Outside, enjoy a double detached garage and easy access to a paved lane. Located just half a block from scenic river pathways, parks, and minutes from downtown, this home is close to top schools like Western Canada, William Reid, and Earl Grey.

## Interior

| Interior Features | Skylight(s)                                                                                       |
|-------------------|---------------------------------------------------------------------------------------------------|
| Appliances        | Dishwasher, Dryer, Garage Control(s), Refrigerator, Washer, Electric Stove, Microwave, Range Hood |
| Heating           | Forced Air, Natural Gas                                                                           |
| Cooling           | None                                                                                              |
| Has Basement      | Yes                                                                                               |
| Basement          | Full, Finished                                                                                    |