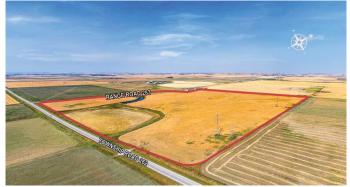

### \$4,900,000

0 Bedroom, 0.00 Bathroom, Land on 139.50 Acres

NONE, Rural Rocky View County, Alberta

The subject site is located east of Balzac, Rocky View County, AB, in an area that has seen significant growth and development in recent years. About a 20 minute drive from Airdrie, AB and 18 minutes from Calgary, AB. Close proximity to some major commercial developments, including CrossIron Mills shopping centre, various industrial and logistics parks and retail developments, offering future potential for various types of developments if the parcel is rezoned. Quick and easy access to Crossiron Drive, Dwight McClellan/Metis Trail, Stoney Trail (Calgary ring road) and QE 2, as well as the Calgary International Airport.

### **Essential Information**

| MLS® #    | A2170858         |
|-----------|------------------|
| Price     | \$4,900,000      |
| Bathrooms | 0.00             |
| Acres     | 139.50           |
| Туре      | Land             |
| Sub-Type  | Residential Land |
| Status    | Active           |
|           |                  |