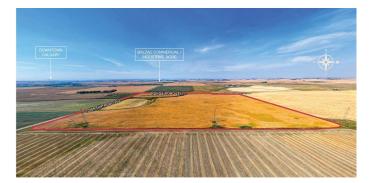

### \$4,900,000

0 Bedroom, 0.00 Bathroom, Land on 139.50 Acres

NONE, Rural Rocky View County, Alberta

The subject site is located east of Balzac, Rocky View County, AB, in an area that has seen significant growth and development in recent years. About a 20 minute drive from Airdrie, AB and 18 minutes from Calgary, AB. Close proximity to some major commercial developments, including CrossIron Mills shopping centre, various industrial and logistics parks and retail developments, offering future potential for various types of developments if the parcel is rezoned. Quick and easy access to Crossiron Drive, Dwight McClellan/Metis Trail, Stoney Trail (Calgary ring road) and QE 2, as well as the Calgary International Airport.

### **Essential Information**

| MLS® #    | A2170858         |
|-----------|------------------|
| Price     | \$4,900,000      |
| Bathrooms | 0.00             |
| Acres     | 139.50           |
| Туре      | Land             |
| Sub-Type  | Residential Land |
| Status    | Active           |
|           |                  |