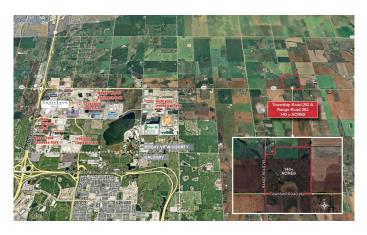

### \$4,900,000

0 Bedroom, 0.00 Bathroom, Land on 139.50 Acres

NONE, Rural Rocky View County, Alberta

The subject site is located east of Balzac, Rocky View County, AB, in an area that has seen significant growth and development in recent years. About a 20 minute drive from Airdrie, AB and 18 minutes from Calgary, AB. Close proximity to some major commercial developments, including CrossIron Mills shopping centre, various industrial and logistics parks and retail developments, offering future potential for various types of developments if the parcel is rezoned. Quick and easy access to Crossiron Drive, Dwight McClellan/Metis Trail, Stoney Trail (Calgary ring road) and QE 2, as well as the Calgary International Airport.

## **Community Information**

| Address     | Township Road 262 Range Road 283 |
|-------------|----------------------------------|
| Subdivision | NONE                             |
| City        | Rural Rocky View County          |

| County      | Rocky View County |
|-------------|-------------------|
| Province    | Alberta           |
| Postal Code | TOM 0T0           |